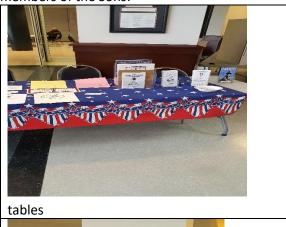

#### National Civil War Museum Community Free Day

Saturday, February 19 2022,

#### "And you are there"! -- Walter Cronkite

On the cold day with a snow squall, camp 15 manned 2 tables all day, to crowds of young families! The event garnered 3 men who are interested in becoming members of the Sons:

display

Navy Veterans,

Dave Klinepeter and son Mike, joined us for the day.

we were visited by a snow squall

grandson of Ephraim Slaughter, Harrisburg's last civil war veteran. Brother Keith is a member of the Board of Directors of the NCWM.

2

2 candy dishes on display. Many youngsters looked at the candy and then looked at us; and then they looked upward at mommy and daddy and back to the candy and finally looked at mommy and daddy for approval to help themselves to the candy. Adorable kids.