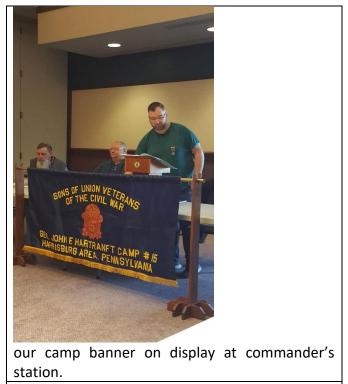

#### Images of our February camp meeting Sunday 20<sup>th</sup>.

Brothers Scott & Logan & Commander Vern.

March 2022 Hartranft Herald Camp 15 Sons of Union Veterans of the Civil War Awarding winning newsletter -- Marshall A. Hope Award presented to Hartranft Camp 2010-2011 Awarding winning website -- Horace Greeley Award presented to Hartranft Camp 2020-2022