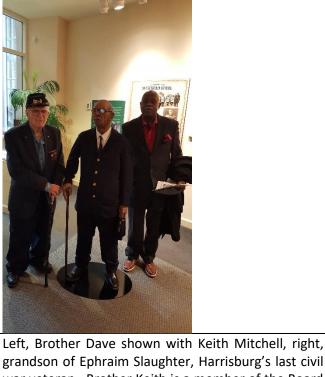

display

Navy Veterans,

Dave Klinepeter and son Mike, joined us for the day.

we were visited by a snow squall

grandson of Ephraim Slaughter, Harrisburg's last civil war veteran. Brother Keith is a member of the Board of Directors of the NCWM.