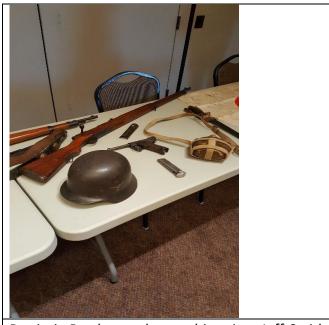

Patriotic Brother and camp historian, Jeff Smith, provided a discussion on WWII with a variety of his souvenirs shown here: helmets, rifles and handguns.