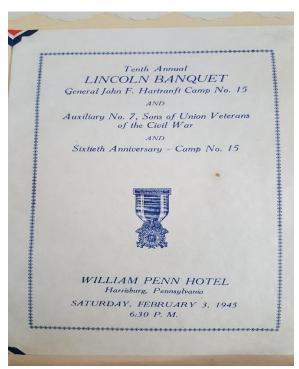

Last Canton, Ohio GAR veteran.

**Daughters** Letterhead document above; and a Hartranft treasure in 3 parts:

You are

invited to downtown Harrisburg for the **1945** *Lincoln Banquet* hosted by Hartranft Camp!

#### Held in former Wm Penn Hotel!

| PROGRAM                                                                                                                                                                                                                                                                                                                                                                                                                                                                                   |
|-------------------------------------------------------------------------------------------------------------------------------------------------------------------------------------------------------------------------------------------------------------------------------------------------------------------------------------------------------------------------------------------------------------------------------------------------------------------------------------------|
| ADDRESS OF WELCOME—INTRODUCTION OF TOASTMASTER, John H. Runkle Chairman, Banquet Committee                                                                                                                                                                                                                                                                                                                                                                                                |
| TOASTMASTER'S RESPONSE                                                                                                                                                                                                                                                                                                                                                                                                                                                                    |
| AMERICA                                                                                                                                                                                                                                                                                                                                                                                                                                                                                   |
| PLEDGE OF ALLEGIANCEAssembly                                                                                                                                                                                                                                                                                                                                                                                                                                                              |
| INVOCATION                                                                                                                                                                                                                                                                                                                                                                                                                                                                                |
| BANQUET                                                                                                                                                                                                                                                                                                                                                                                                                                                                                   |
| GREETINGS—HONORED GUESTS                                                                                                                                                                                                                                                                                                                                                                                                                                                                  |
| Mrs. Edith Nile National President, Auxiliary, S. U. V. H. H. Hammer National Secretary-Treasurer, S. U. V. Robert C. Leitner Harrisburg City Council Charles H. Burg Commander, Camp 8, U. S. W. V. Charles E. Romich Commander, Post 1086, V. F. W. Robert S. Ogilvie Jr. Vice-Commander, Post 27, American Legion John A. Ruggles Department Commander, S. U. V. Mrs. Martha Suter Department President, Auxiliary, S. U. V. Mrs. Martha Chappel Department President, Ladies G. A. R. |
| LINCOLN'S GETTYSBURG ADDRESSCharles B. Crossley Past Commander, Camp 15                                                                                                                                                                                                                                                                                                                                                                                                                   |
| Address                                                                                                                                                                                                                                                                                                                                                                                                                                                                                   |
| STAR-SPANGLED BANNERAssembly                                                                                                                                                                                                                                                                                                                                                                                                                                                              |
| BENEDICTIONRev. Morton G. Glise                                                                                                                                                                                                                                                                                                                                                                                                                                                           |
| DANCING—Music By GEORGE FARNER AND HIS ORCHESTRA                                                                                                                                                                                                                                                                                                                                                                                                                                          |
|                                                                                                                                                                                                                                                                                                                                                                                                                                                                                           |
|                                                                                                                                                                                                                                                                                                                                                                                                                                                                                           |