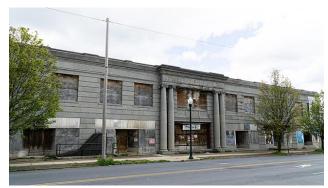

Fast forward to 1971, where did SUVCW camp 15, General John F Hartranft, meet during the 70's? According to the <u>Roster of Pennsylvania Department 1970 -1971</u>, Camp 15 with membership of *only* 20, met 2<sup>nd</sup> and 4<sup>th</sup> Monday at 8 p.m. in the Brotherhood Building at 6<sup>th</sup> and Maclay Streets, uptown Harrisburg. [on the land of the former Civil War training camp, *Camp Curtin*. Camp 15 Secy, Edwin K Kramer of Lemoyne, served as Departmental Chief of Staff.

Continued....

Current history note: the former Brotherhood Building, shown above, has new owner who plans, in near future, to renovate the old 2 story building.