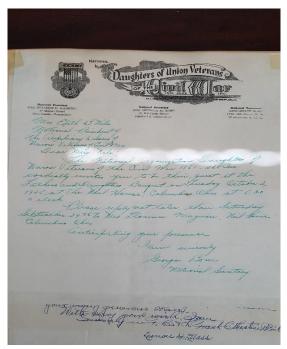

Last Canton, Ohio GAR veteran.

**Daughters** Letterhead document above; and a Hartranft treasure in 3 parts:

You are

invited to downtown Harrisburg for the **1945** *Lincoln Banquet* hosted by Hartranft Camp!